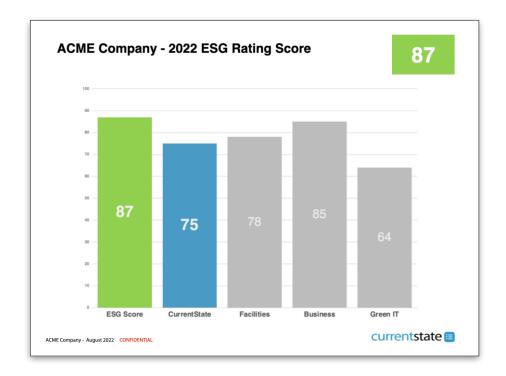

## **Findings Report**

The Findings Report contains a wealth of critical sustainability performance data. This includes:

 Sustainability performance scores for over 20 different sustainability business categories.

- Boardroom-ready summary charts and graphs to illustrate your story to stakeholders, employees, clients and the public.
- Gaps and opportunities in existing sustainability programs.
- Comprehensive roadmap how to improve sustainability performance across the entire organization.

# **Materiality and ESG Ratings Included**

There is no need to spend tens of thousands of extra dollars for separate Materiality reports and ESG Ratings. Both of these can be included in the standard Findings Report. Once your receive your report, you will have all the information you need to create a world-class sustainability program.